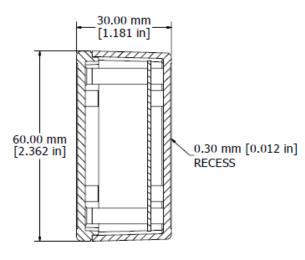

## SievaSensors – Ambient Light Sensing completely integrated environmental sensing

**Side View Top View** 