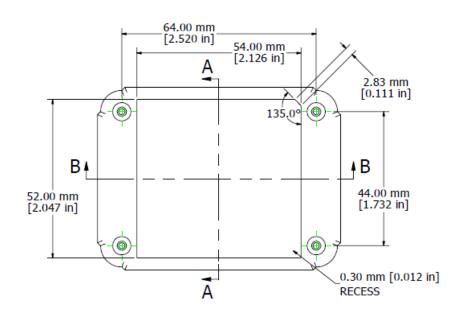

## SievaSensors – Ambient Light Sensing completely integrated environmental sensing

**Side View Top View** 